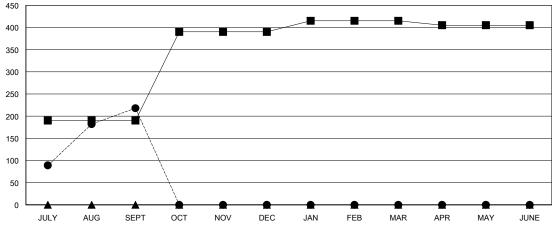

| RESULTS FOR 2017-2018 |                           |                         |                                              |  |  |
|-----------------------|---------------------------|-------------------------|----------------------------------------------|--|--|
| QUARTER               | MEMBER GROWTH NET<br>GOAL | MEMBER GROWTH<br>ACTUAL | DROPPED MEMBERS ACTUAL (including transfers) |  |  |
| JULY/AUG/SEPT         | 190                       | 432                     | 214                                          |  |  |
| OCT/NOV/DEC           | 200                       | 0                       | 0                                            |  |  |
| JAN/FEB/MAR           | 25                        | 0                       | 0                                            |  |  |
| APR/MAY/JUNE          | -10                       | 0                       | 0                                            |  |  |

## GOALS AND ACTUAL NEW CLUBS CUMULATIVE

| DROPPED CLUBS: 0 |     |
|------------------|-----|
|                  |     |
| DROPPED MEMBERS  |     |
| DECEASED         | 1   |
| CLUB CANCELLED   | 0   |
| OTHER            | 213 |
| TOTAL            | 214 |