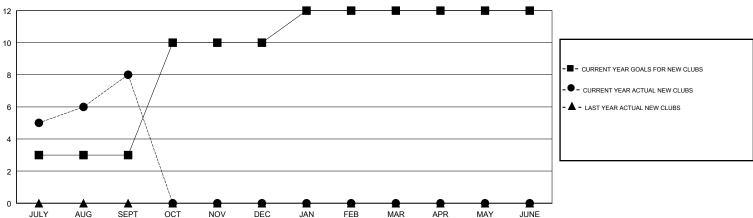

## GMT: JAYESH THAKKAR LOCATION INDIA GMT CA Clubs RESULTS FOR 2017-2018 QUARTER NEW CLUB GOAL NEW CLUBS DROPPED CLUBS QUARTER MEMBER GROWTH NET MEMBER GROWTH DROPPED

| RESULTS FOR 2017-2018    |               |           |               |  |  |
|--------------------------|---------------|-----------|---------------|--|--|
| QUARTER                  | NEW CLUB GOAL | NEW CLUBS | DROPPED CLUBS |  |  |
| JULY/AUG/SEPT            | 3             | 8         | 0             |  |  |
| OCT/NOV/DEC  JAN/FEB/MAR | 7<br>2        | 0         | 0             |  |  |
| APR/MAY/JUNE             | 0             | 0         | 0             |  |  |

## GOALS AND ACTUAL NEW CLUBS CUMULATIVE

| DROPPED CLUBS: 0 |     |
|------------------|-----|
|                  |     |
| DROPPED MEMBERS  |     |
| DECEASED         | 1   |
| CLUB CANCELLED   | 0   |
| OTHER            | 213 |
| TOTAL            | 214 |